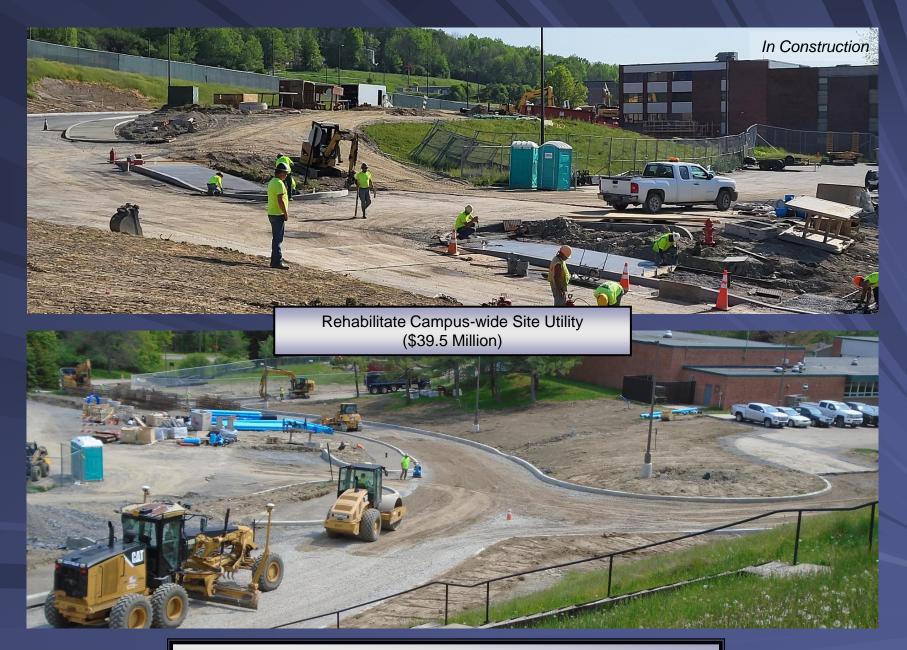

#### **PROJECTS UNDER CONSTRUCTION**

Anticipated Completion Date

| Capital Plan Projects                 | Total        | YTD Expend. | LTD Expend. | Encumbered | 23/24 | 24/25 | 25/26 | 26/27 | 27/28 |
|---------------------------------------|--------------|-------------|-------------|------------|-------|-------|-------|-------|-------|
|                                       | Estimated    | thru        | thru        | Amount     |       |       |       |       |       |
|                                       | Project Cost | July 23     | July 23     | July 23    |       |       |       |       |       |
| Rehabilitate Campus Wide Site Utility | \$39,490     | \$6,687     | \$8,817     | \$26,600   |       | Х     |       |       |       |
| Rehabilitate Pioneer Track and Field  | \$4,428      | \$53        | \$1,226     | \$878      | Х     |       |       |       |       |

Construction Totals: \$43,918 \$6,740 \$10,043 \$27,478