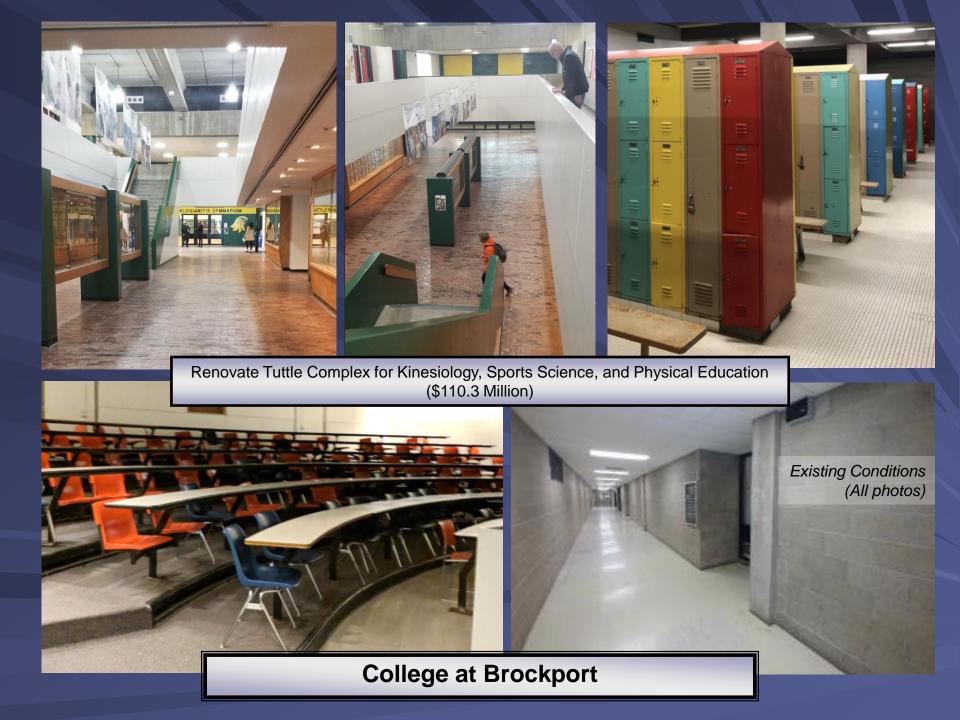

#### FUTURE PLANNED PROJECTS

Anticipated Start of Design or Construction

| Capital Plan Projects                                                           | Total        | SFY        | SFY        | SFY        | SFY       | SFY       |
|---------------------------------------------------------------------------------|--------------|------------|------------|------------|-----------|-----------|
|                                                                                 | Estimated    | 2023/2024  | 2024/2025  | 2025/2026  | 2026/2027 | 2027/2028 |
|                                                                                 | Project Cost | Phase \$   | Phase \$   | Phase \$   | Phase \$  | Phase \$  |
| Upgrade Boilers and Generators - Smith & Lennon Halls                           | \$4,090      | C \$3,840  |            |            |           |           |
| Upgrade Boilers - Drake Memorial Library & Allen Hall                           | \$1,550      | C \$1,425  |            |            |           |           |
| Renovate Part of Hartwell Hall for Nursing                                      | \$19,800     | D \$2,666  | C \$14,634 | E \$2,500  |           |           |
| Renovate Tuttle Complex for Kinesiology, Sports Science, and Physical Education | \$110,280    | D \$15,939 |            | C \$90,341 |           |           |
| Upgrade Building Management Systems, Campus-Wide                                | \$2,000      | D \$400    |            |            |           |           |
|                                                                                 |              | C \$1,600  |            |            |           |           |
| Replace Bleachers                                                               | \$1,800      | D \$200    |            |            |           |           |
|                                                                                 |              | C \$1,600  |            |            |           |           |
| Future Planned Projects Total                                                   | : \$139,520  | \$27,670   | \$14,634   | \$92,841   | \$0       | \$(       |

Anticipated Start of Construction