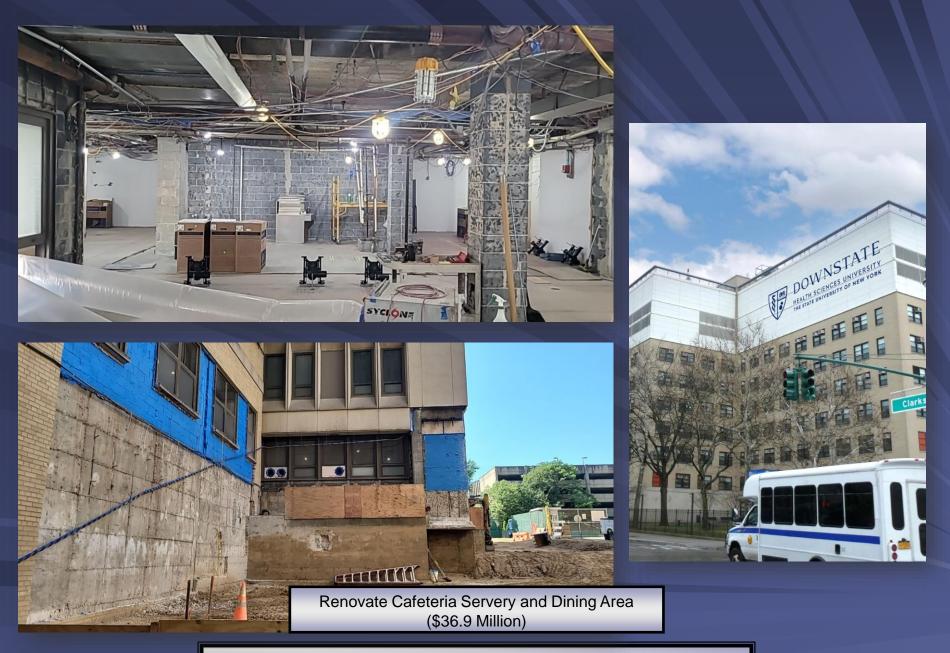

#### **PROJECTS UNDER CONSTRUCTION**

Anticipated Completion Date

| Capital Plan Projects                                                                    | Total        | YTD Expend. | LTD Expend. | Encumbered | 23/24 | 24/25 | 25/26 | 26/27 | 27/28 |
|------------------------------------------------------------------------------------------|--------------|-------------|-------------|------------|-------|-------|-------|-------|-------|
|                                                                                          | Estimated    | thru        | thru        | Amount     |       |       |       |       |       |
|                                                                                          | Project Cost | July 23     | July 23     | July 23    |       |       |       |       |       |
| Upgrade Cellular Service at Basic Science Building and Health Science Education Building | \$3,775      | \$537       | \$3,203     | \$463      | Х     |       |       |       |       |
| Renovate Cafeteria Servery and Dining Area                                               | \$36,856     | \$3,368     | \$4,853     | \$29,481   |       |       | х     |       |       |
| Replace Exterior Doors at Basic Science Building and Health Education Building           | \$2,083      | \$824       | \$1,654     | \$347      | х     |       |       |       |       |
| Renovate Toilets and Locker Rooms at Basic Science Building                              | \$2,966      | \$1,082     | \$1,959     | \$971      | х     |       |       |       |       |
| Replace Chiller at Basic Science Building                                                | \$9,831      | \$3,520     | \$7,983     | \$1,239    | х     |       |       |       |       |
| Replace Exhaust Fan for Floors 2-7 at Basic Science Building                             | \$1,550      | \$81        | \$81        | \$117      |       | х     |       |       |       |
| Repair Ruptured Sprinkler Piping at Basic Science Building                               | \$1,200      | \$294       | \$294       | \$675      | х     |       |       |       |       |
| Construction Totals:                                                                     | \$58,260     | \$9,705     | \$20,027    | \$33,293   |       | •     | -     | -     |       |