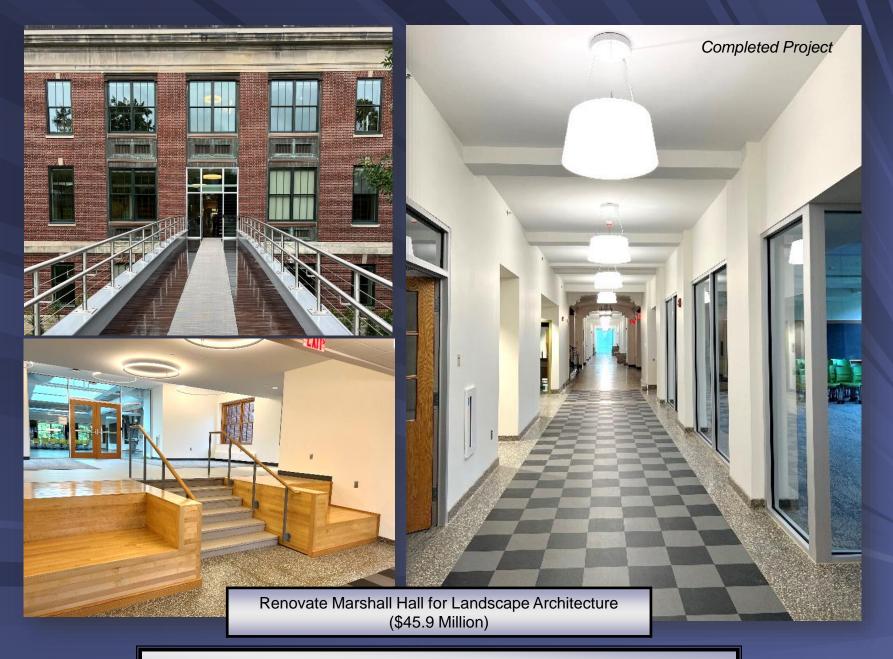

#### **PROJECTS UNDER CONSTRUCTION**

Anticipated Completion Date

| Capital Plan Projects                               | Total        | YTD Expend. | LTD Expend. | Encumbered | 23/24 | 24/25 | 25/26 | 26/27 | 27/28 |
|-----------------------------------------------------|--------------|-------------|-------------|------------|-------|-------|-------|-------|-------|
|                                                     | Estimated    | thru        | thru        | Amount     |       |       |       |       | •     |
|                                                     | Project Cost | July 23     | July 23     | July 23    |       |       |       |       |       |
| Renovate Marshall Hall for Landscape Architecture   | \$45,860     | \$11,244    | \$38,281    | \$5,062    | Х     |       |       |       |       |
| Rehabilitate Hot Water Heating System, Walters Hall | \$2,220      | \$543       | \$2,008     | \$106      | Х     |       |       |       |       |
| Renovate Bathrooms - Ranger School                  | \$2,081      | \$116       | \$143       | \$1,921    |       | Х     |       |       |       |
| Replace Roofing and Repair Greenhouses, Illick Hall | \$1,230      | \$1         | \$1         | \$74       | Х     |       |       |       |       |
| Replace Chiller - Jahn Laboratory                   | \$3,400      | \$0         | \$0         | \$3,389    |       | Х     |       |       |       |