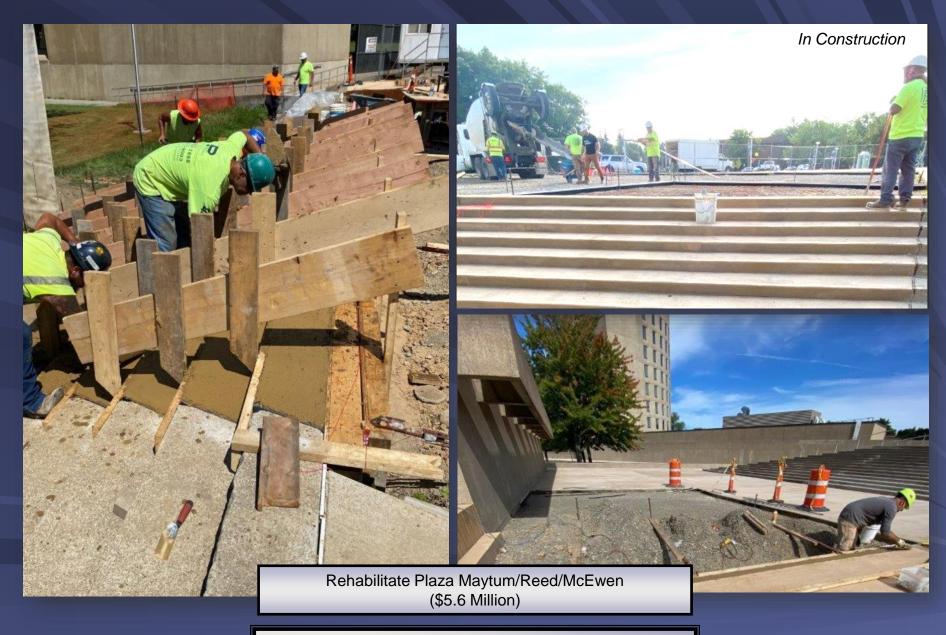

#### **PROJECTS UNDER CONSTRUCTION**

| Capital Plan Projects                                              | Total        | YTD Expend. | LTD Expend. | Encumbered | 23/24 | 24/25 | 25/26 | 26/27 | 27/28 |
|--------------------------------------------------------------------|--------------|-------------|-------------|------------|-------|-------|-------|-------|-------|
|                                                                    | Estimated    | thru        | thru        | Amount     |       |       |       |       |       |
|                                                                    | Project Cost | July 23     | July 23     | July 23    |       |       |       |       | 1     |
| Rehabilitate Plaza Maytum/Reed/McEwen                              | \$5,580      | \$1,743     | \$4,612     | \$741      | X     |       |       |       |       |
| Replace Emergency Generators                                       | \$2,223      | \$198       | \$231       | \$484      | Х     |       |       |       |       |
| Rehabilitate Lanford House                                         | \$1,420      | \$672       | \$1,131     | \$187      | Х     |       |       |       |       |
| Upgrade Air Handling Units and Ventilation Systems - LoGrasso Hall | \$3,100      | \$952       | \$996       | \$1,045    | Χ     |       |       |       |       |