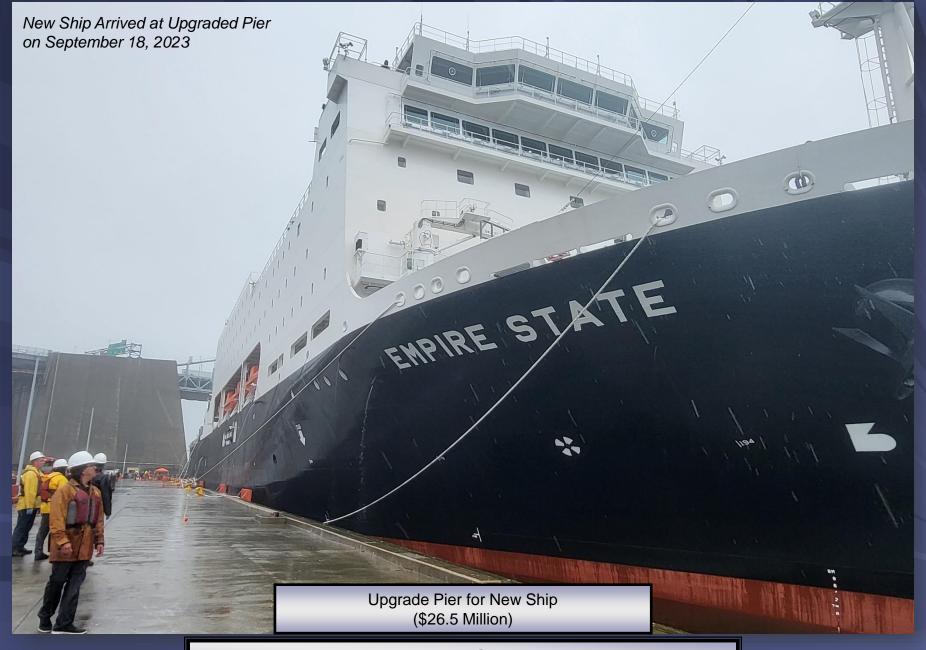

## **State University of New York Maritime College**

### **PROJECTS UNDER CONSTRUCTION**

| Anticipated Completion Date |  |
|-----------------------------|--|
|-----------------------------|--|

| Capital Plan Projects                                        | Total        | YTD Expend.     | LTD Expend. | Encumbered | 23/24 | 24/25 | 25/26 | 26/27 | 27/28 |
|--------------------------------------------------------------|--------------|-----------------|-------------|------------|-------|-------|-------|-------|-------|
|                                                              | Estimated    | thru            | thru        | Amount     |       |       |       |       | 1     |
|                                                              | Project Cost | July 23         | July 23     | July 23    |       |       |       |       |       |
| Construct New Seamanship Center                              | \$7,844      | \$1,608         | \$2,361     | \$4,863    | Х     |       |       |       |       |
| Renovate Vander Clute Hall & Heritage Hall for Student Union | \$12,588     | \$6,362         | \$9,605     | \$2,252    | X     |       |       |       | 1     |
| Upgrade Electrical Distribution for New Ship                 | \$12,169     | \$7,020         | \$8,482     | \$3,441    | X     |       |       |       | 1     |
| Renovate Heritage Hall                                       | \$3,301      | \$184           | \$2,813     | \$29       | X     |       |       |       |       |
| Upgrade Pier for New Ship                                    | \$26,491     | \$15,776        | \$16,683    | \$7,365    | Х     |       |       |       |       |
| Comptimization To                                            | -1 #00 200   | <b>\$20.050</b> | ¢20.044     | £47.0F4    |       |       |       |       |       |

Construction Totals: \$62,392 \$30,950 \$39,944 \$17,951