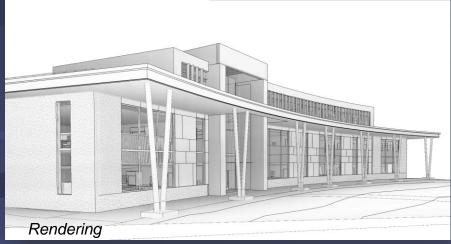

#### PROJECTS UNDER DESIGN

Anticipated Start of Construction

| Capital Plan Projects                                                          | Total        | YTD Expend. | LTD Expend. | Encumbered | 23/24 | 24/25 | 25/26 | 26/27 | 27/28 |
|--------------------------------------------------------------------------------|--------------|-------------|-------------|------------|-------|-------|-------|-------|-------|
|                                                                                | Estimated    | thru        | thru        | Amount     |       |       |       |       |       |
|                                                                                | Project Cost | July 23     | July 23     | July 23    |       |       |       |       |       |
| Rehabilitate Natural Sciences Building                                         | \$108,089    | \$691       | \$4,557     | \$8,845    |       | Х     |       |       |       |
| Replace Emergency Generators - Heating Plant, Campus Center, and Student Union | \$1,052      | \$0         | \$0         | \$105      |       | Х     |       |       |       |
| Reconstruct B Gate Road                                                        | \$4,681      | \$65        | \$65        | \$557      |       | X     |       |       |       |
| Design Totals:                                                                 | \$113,822    | \$756       | \$4,622     | \$9,507    | •     | •     |       |       |       |