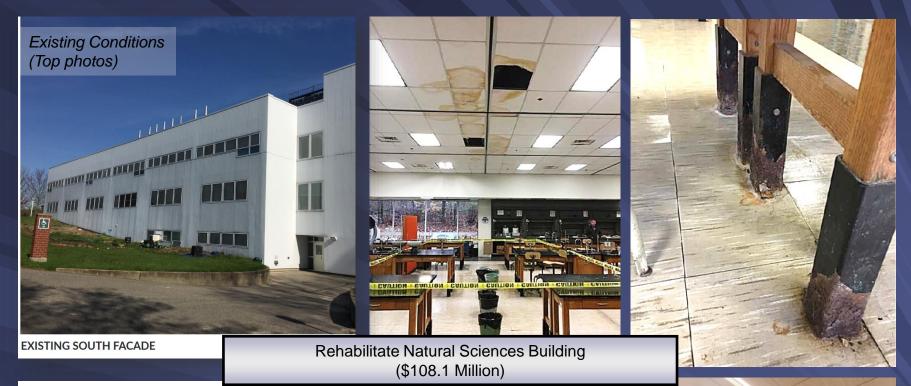

#### PROJECTS UNDER DESIGN

Anticipated Start of Construction

| Capital Plan Projects                                                          | Total        | YTD Expend. | LTD Expend. | Encumbered | 23/24 | 24/25 | 25/26 | 26/27 | 27/28 |
|--------------------------------------------------------------------------------|--------------|-------------|-------------|------------|-------|-------|-------|-------|-------|
|                                                                                | Estimated    | thru        | thru        | Amount     |       |       |       |       |       |
|                                                                                | Project Cost | July 23     | July 23     | July 23    |       |       |       |       |       |
| Rehabilitate Natural Sciences Building                                         | \$108,089    | \$691       | \$4,557     | \$8,845    |       | Х     |       |       |       |
| Replace Emergency Generators - Heating Plant, Campus Center, and Student Union | \$1,052      | \$0         | \$0         | \$105      |       | Х     |       |       |       |
| Reconstruct B Gate Road                                                        | \$4,681      | \$65        | \$65        | \$557      |       | X     |       |       |       |
| Design Totals:                                                                 | \$113,822    | \$756       | \$4,622     | \$9,507    | •     | •     |       |       |       |