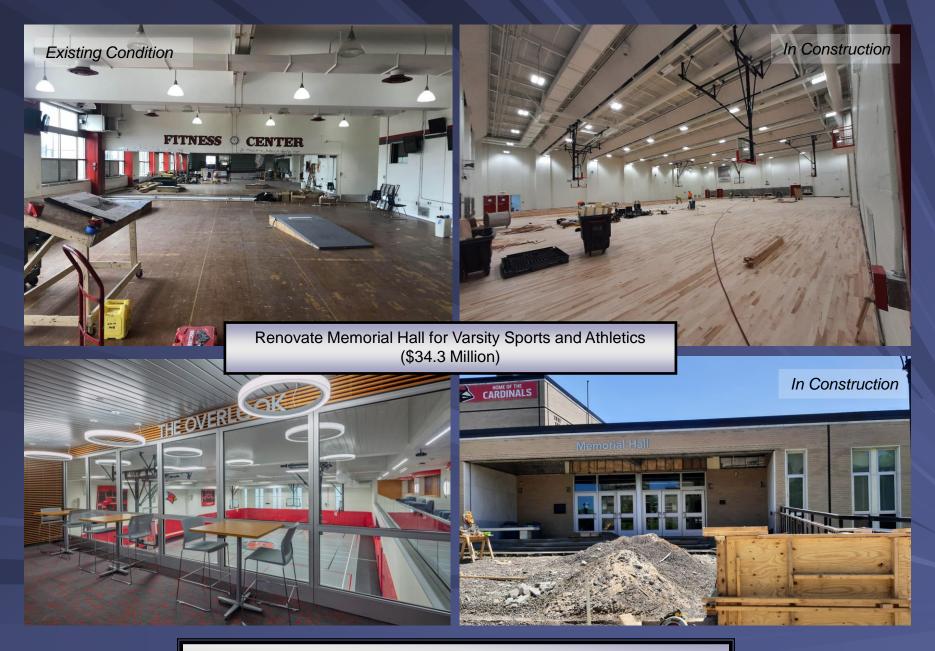

**PROJECTS UNDER CONSTRUCTION** 

Anticipated Completion Date

| Capital Plan Projects                                               |                     | Total        | YTD Expend. | LTD Expend. | Encumbered | 23/24 | 24/25 | 25/26 | 26/27 | 27/28 |
|---------------------------------------------------------------------|---------------------|--------------|-------------|-------------|------------|-------|-------|-------|-------|-------|
|                                                                     |                     | Estimated    | thru        | thru        | Amount     |       |       |       |       |       |
|                                                                     |                     | Project Cost | July 23     | July 23     | July 23    |       |       |       |       |       |
| Renovate Memorial Hall for Varsity Sports and Athletics             |                     | \$34,252     | \$11,080    | \$25,415    | \$6,138    | Х     |       |       |       |       |
| Repair Masonry - Kehoe Administration Building and Feinberg Library |                     | \$5,788      | \$3,060     | \$4,388     | \$1,289    | х     |       |       |       |       |
| Upgrade Mechanical System for Performing Arts - Myers Hall          |                     | \$3,934      | \$2,638     | \$2,841     | \$790      | х     |       |       |       |       |
| Replace Roofs - Field House & Central Heating Plant                 |                     | \$4,631      | \$1,672     | \$1,846     | \$1,536    | х     |       |       |       |       |
| Co                                                                  | onstruction Totals: | \$48,605     | \$18,451    | \$34,490    | \$9,753    |       |       |       |       |       |