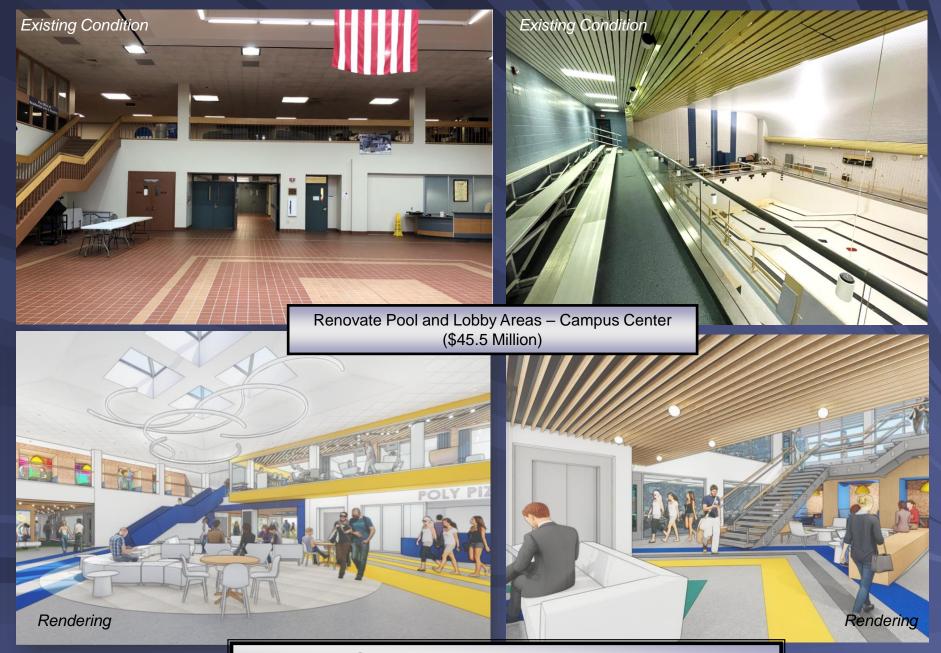

#### PROJECTS UNDER DESIGN

Anticipated Start of Construction

| Capital Plan Projects                                                                                     | Total        | YTD Expend. | LTD Expend. | Encumbered | 23/24 | 24/25 | 25/26 | 26/27 | 27/28 |
|-----------------------------------------------------------------------------------------------------------|--------------|-------------|-------------|------------|-------|-------|-------|-------|-------|
|                                                                                                           | Estimated    | thru        | thru        | Amount     |       |       |       |       |       |
|                                                                                                           | Project Cost | July 23     | July 23     | July 23    |       |       |       |       |       |
| Renovate Pool and Lobby Areas - Campus Center                                                             | \$45,495     | \$1,040     | \$1,766     | \$1,939    | Х     |       |       |       |       |
| Renovate Kunsela & Donovan Halls for Science, Technology, Engineering & Mathematics Education & Workforce | \$22,320     | \$37        | \$37        | \$2,160    |       | Х     |       |       |       |
| Reconstruct Roadway - Technology and Residential Drive                                                    | \$4,973      | \$0         | \$0         | \$784      | Χ     |       |       |       |       |

Design Totals: \$72,788 \$1,077 \$1,804 \$4,883