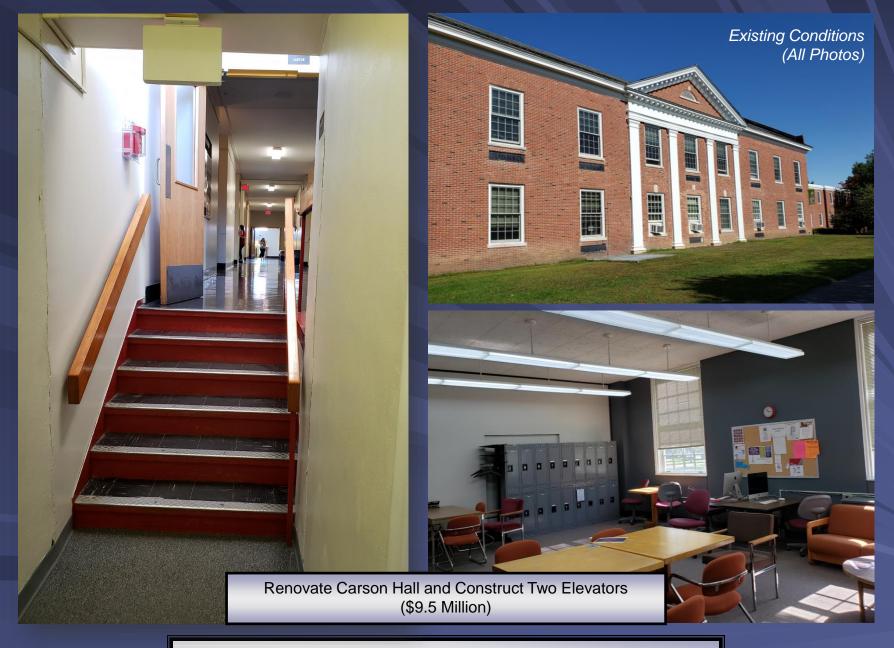

#### **PROJECTS UNDER CONSTRUCTION**

Anticipated Completion Date

| Capital Plan Projects                                      |                      | Total        | YTD Expend. | LTD Expend. | Encumbered | 23/24 | 24/25 | 25/26 | 26/27 | 27/28 |
|------------------------------------------------------------|----------------------|--------------|-------------|-------------|------------|-------|-------|-------|-------|-------|
|                                                            |                      | Estimated    | thru        | thru        | Amount     |       |       |       |       |       |
|                                                            |                      | Project Cost | July 23     | July 23     | July 23    |       |       |       |       |       |
| Renovate 189 Outer Main Street for Higher Education Center |                      | \$6,000      | \$128       | \$442       | \$0        | Х     |       |       |       |       |
| Replace Chiller - Maxcy Ice Arena                          |                      | \$1,550      | \$223       | \$227       | \$1,255    | х     |       |       |       |       |
| Renovate Carson Hall, Construct Two Elevators              |                      | \$9,458      | \$3,490     | \$3,942     | \$4,549    |       | х     |       |       |       |
| Renovate Satterlee Hall Clock Tower                        |                      | \$1,300      | \$35        | \$35        | \$12       |       | х     |       |       |       |
|                                                            | Construction Totals: | \$18,308     | \$3,876     | \$4,646     | \$5,816    |       |       |       |       |       |