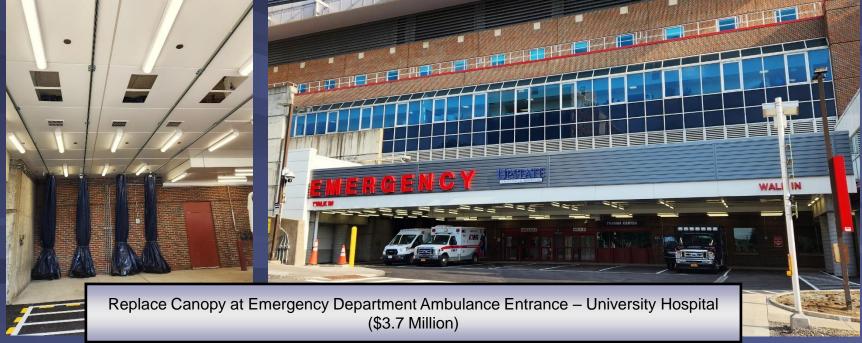

# State University of New York 2023/2024 Capital Program Plan (In Thousands) Major Ongoing Hospital Projects (Over \$1M Construction Cost)

| Construction Totals:                                                                                  | \$98,341 | \$12,132 | \$30,325 | \$29,918 |   |   |  |  |
|-------------------------------------------------------------------------------------------------------|----------|----------|----------|----------|---|---|--|--|
| Replace Fire Alarm Audio Visual Appliances for Safety and Code Compliance - Community Hospital        | \$1,900  | \$0      | \$0      | \$0      |   | Х |  |  |
| Renovate Interventional Radiology Room and Radiology X-Ray Room                                       | \$9,277  | \$146    | \$146    | \$8,243  |   | Х |  |  |
| Renovate Building 7 - 3 & 4 Multiunits                                                                | \$2,940  | \$157    | \$157    | \$2,783  | Χ |   |  |  |
| Replace Linear Accelerator, Cancer Center                                                             | \$8,930  | \$0      | \$0      | \$5,600  | Χ |   |  |  |
| Upgrade Fire Alarm Panel & Audiovisual Fire Notification System - East Wing & East Tower              | \$4,200  | \$260    | \$260    | \$3,940  |   | Х |  |  |
| Replace Canopy at Emergency Department Ambulance Entrance - University Hospital                       | \$3,744  | \$2,918  | \$3,134  | \$249    | Χ |   |  |  |
| Renovate Hutchings Building for Intensive Outpatient Program                                          | \$2,000  | \$5      | \$47     | \$677    | Χ |   |  |  |
| Renovate Hemodialysis Unit 3 East - Community Campus                                                  | \$4,999  | \$493    | \$723    | \$2,830  | Χ |   |  |  |
| Expand Family Medicine Residency - Community Campus                                                   | \$2,063  | \$1,334  | \$1,581  | \$303    | Χ |   |  |  |
| Upgrade Operating Room Sterilizers - University Hospital                                              | \$3,353  | \$466    | \$2,869  | \$254    | Χ |   |  |  |
| Renovate Transplant Clinic - 2nd Floor University Hospital                                            | \$3,500  | \$0      | \$76     | \$0      | Х |   |  |  |
| Upgrade Carbon Monoxide Detection & Notification - University Hospital and Community General Hospital | \$4,815  | \$984    | \$1,180  | \$5      | Χ |   |  |  |