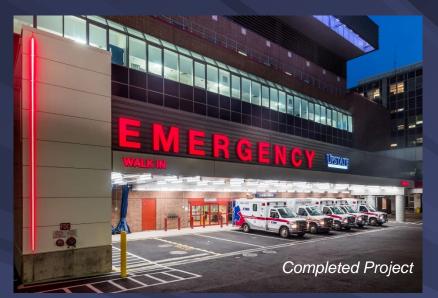

# State University of New York 2023/2024 Capital Program Plan (In Thousands) Major Ongoing Hospital Projects (Over \$1M Construction Cost)

| Construction Totals:                                                                                  | \$98,341 | \$12,132 | \$30,325 | \$29,918 |   |   |  |  |
|-------------------------------------------------------------------------------------------------------|----------|----------|----------|----------|---|---|--|--|
| Replace Fire Alarm Audio Visual Appliances for Safety and Code Compliance - Community Hospital        | \$1,900  | \$0      | \$0      | \$0      |   | Х |  |  |
| Renovate Interventional Radiology Room and Radiology X-Ray Room                                       | \$9,277  | \$146    | \$146    | \$8,243  |   | Х |  |  |
| Renovate Building 7 - 3 & 4 Multiunits                                                                | \$2,940  | \$157    | \$157    | \$2,783  | Χ |   |  |  |
| Replace Linear Accelerator, Cancer Center                                                             | \$8,930  | \$0      | \$0      | \$5,600  | Χ |   |  |  |
| Upgrade Fire Alarm Panel & Audiovisual Fire Notification System - East Wing & East Tower              | \$4,200  | \$260    | \$260    | \$3,940  |   | Х |  |  |
| Replace Canopy at Emergency Department Ambulance Entrance - University Hospital                       | \$3,744  | \$2,918  | \$3,134  | \$249    | Χ |   |  |  |
| Renovate Hutchings Building for Intensive Outpatient Program                                          | \$2,000  | \$5      | \$47     | \$677    | Χ |   |  |  |
| Renovate Hemodialysis Unit 3 East - Community Campus                                                  | \$4,999  | \$493    | \$723    | \$2,830  | Χ |   |  |  |
| Expand Family Medicine Residency - Community Campus                                                   | \$2,063  | \$1,334  | \$1,581  | \$303    | Χ |   |  |  |
| Upgrade Operating Room Sterilizers - University Hospital                                              | \$3,353  | \$466    | \$2,869  | \$254    | Χ |   |  |  |
| Renovate Transplant Clinic - 2nd Floor University Hospital                                            | \$3,500  | \$0      | \$76     | \$0      | Х |   |  |  |
| Upgrade Carbon Monoxide Detection & Notification - University Hospital and Community General Hospital | \$4,815  | \$984    | \$1,180  | \$5      | Χ |   |  |  |