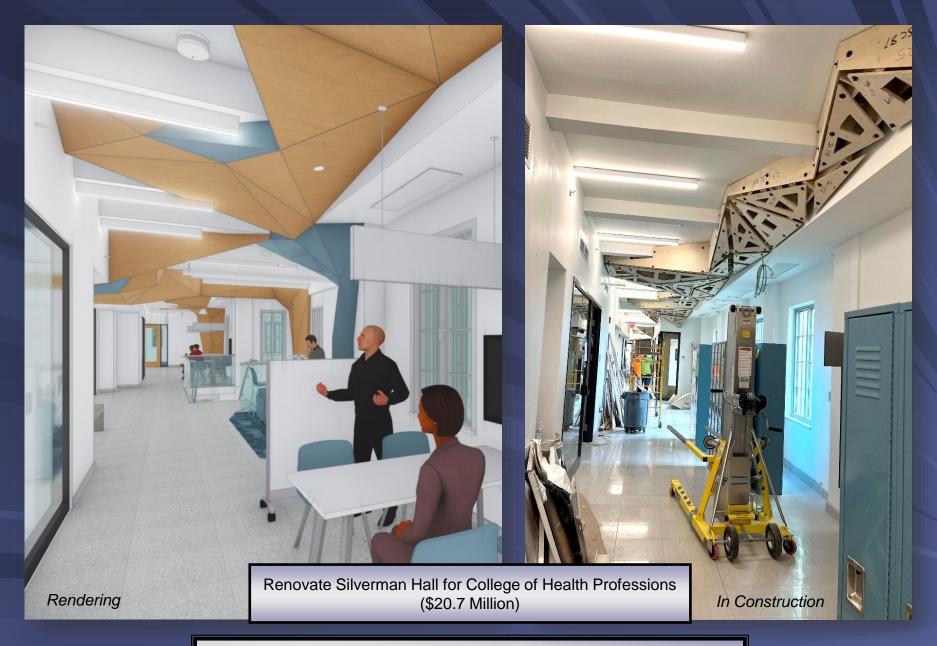

#### **PROJECTS UNDER CONSTRUCTION**

Anticipated Completion Date

| Capital Plan Projects                                     | Total        | YTD Expend. | LTD Expend. | Encumbered | 23/24 | 24/25 | 25/26 | 26/27 | 27/28 |
|-----------------------------------------------------------|--------------|-------------|-------------|------------|-------|-------|-------|-------|-------|
|                                                           | Estimated    | thru        | thru        | Amount     |       |       |       |       |       |
|                                                           | Project Cost | July 23     | July 23     | July 23    |       |       |       |       |       |
| Renovate Silverman Hall for College of Health Professions | \$20,689     | \$12,082    | \$16,119    | \$4,265    | Х     |       |       |       |       |
| Replace Roof - Medical Library                            | \$1,391      | \$0         | \$0         | \$687      | Х     |       |       |       |       |
|                                                           | 400.000      | A40.000     | A40.400     | 01051      |       |       |       |       | •     |